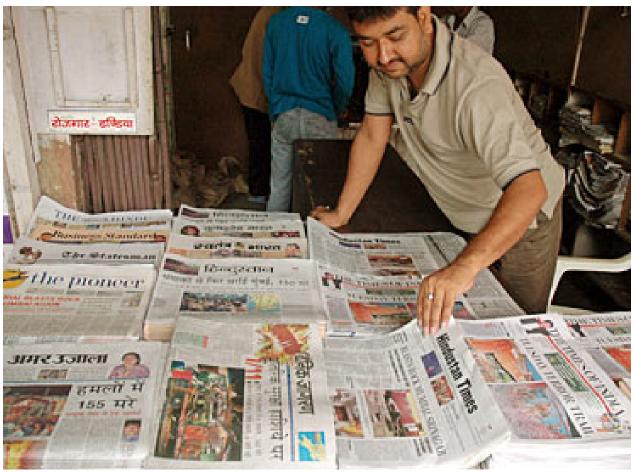

### Circulation

**Circulation** in publication is the number of copies it distributes on an average day.

Circulation is one of the principal factors used to set advertising rates.

Circulation is not always the same as copies sold, often called **paid circulation**, since some newspapers are distributed without cost to the reader.